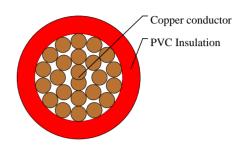

## **CABLE CONSTRUCTION**

Conductor:Cu-ETP1 bare according to DIN EN 13602

Insulation:PVC

#### PHYSICAL AND THERMAL PROPERTIES

Heat resistant cable, flame retardant, extra flexibility

Flexible conductor with PVC Thin wall insulation with increase mechanical strength

Operating temperature: -50°C to +125°C